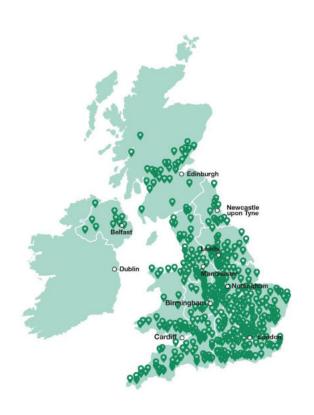

# TURN FIELD SERVICE INTO A STRATEGIC LEVER WITH UNRIVALED CUSTOMER EXPERIENCE

- +27,000 lockers
- 1,037 locker sites
- Pre-8am delivery SLA
- 24 hour system driven returns
- 30m parts delivered annually
- 365 days a year
- Fixed delivery points means getting your parts is more reliable than ever
- Lockers keep your deliveries secure, you have full access control and visibility of what doors are being accessed and when