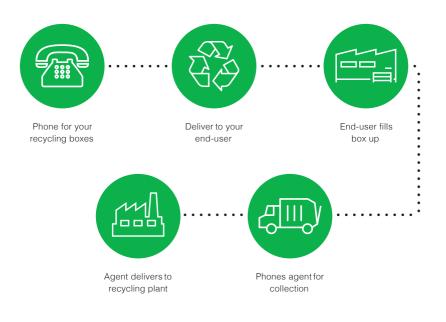

### **Toner Recycling Program**

As a value added service to our customers, we offer a toner recycling program for you to offer to your end users.

We provide boxes that can be filled with toner and ink cartridges and a simple phone call to our agent who collects and recycles the cartridge with ZERO going to landfill.

#### Contact our Recycling Partner

Email: info@cartridgerecyclinguk.co.uk Quote collection number: 01234 751435 Confirm: address, contact and number of boxes to be collected

Your full box of empty cartridges is collected promptly Next day service collection via third-party courier No more than 25 cartridges within a box and a minimum of 15 cartridges to collect

Your empty cartridges are recycled with ZERO going to landfill Info breakdown is sent over once the goods have been processed