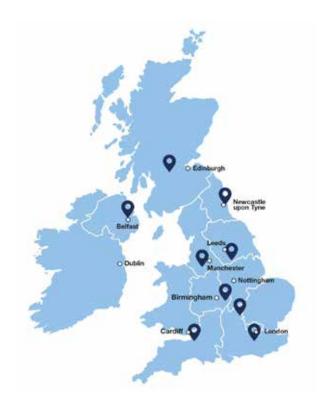

## UK DISTRIBUTION & LOCKER NETWORK

9 distribution centres

+27,000 lockers

320 customer sites/101 collection routes

1,037 locker sites/142 delivery routes

Pre-8am delivery SLA

24 hour system driven returns

30m parts delivered annually