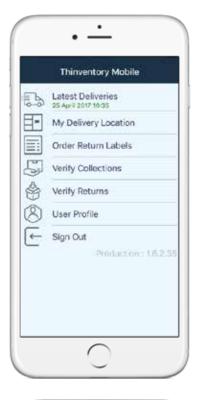

## EMPOWER ENGINEERS...

SimplyDeliver apps allow engineers to:

- Delivery Information
- Find locker locations
- Order return labels
- Scan items in and out of the locker