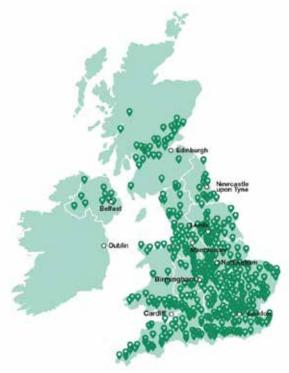

## UK DISTRIBUTION & LOCKER NETWORK

9 distribution centres

+27,000 lockers

320 customer sites/101 collection routes

1,037 locker sites/142 delivery routes

Pre-8am delivery SLA

24 hour system driven returns

30m parts delivered annually