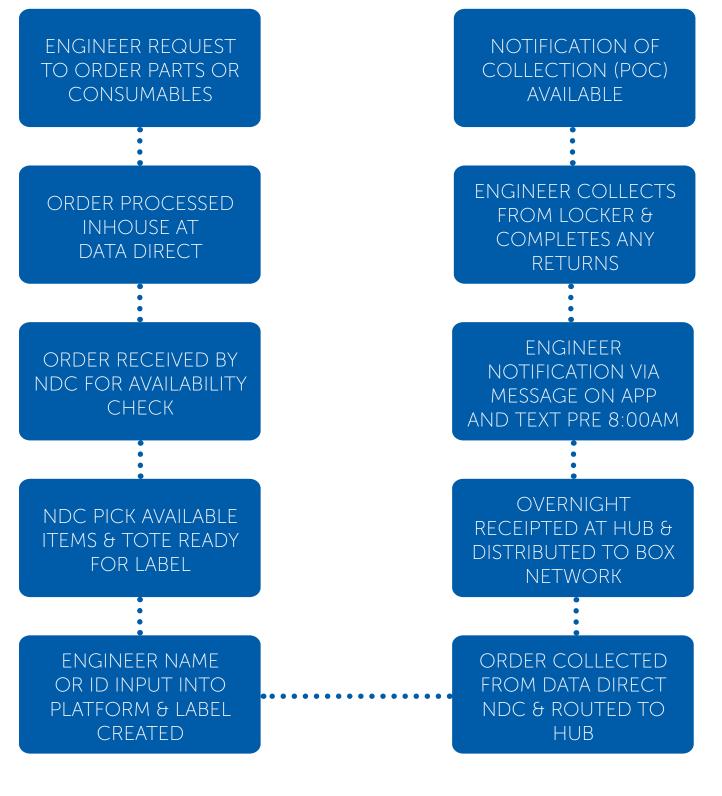

# simplydeliver

### Modern Field Inventory Management



Turn field service into a strategic lever.

Unbeatable economics with unrivaled customer experience.

Logistics + inventory + field service

...simple



### Dynamic Edge Field Inventory

#### OPTIMISE FIELD INVENTORY

(Accross the network and the lifecycle

#### SEE EVERYTHING

(Visibility to field service edge

#### MODERNISE FIELD SERVICE

(Unmatched expertise)

## UK DISTRIBUTION & LOCKER NETWORK

9 distribution centres

+27,000 lockers

320 customer sites/101 collection routes

1,037 locker sites/142 delivery routes

Pre-8am delivery SLA

24 hour system driven returns

30m parts delivered annually

365 days a year

Managed distribution centres







### ENGINEER ORDER JOURNEY



### Lockers

SimplyDeliver lockers come in a range of styles and sizes. From touch screen to lock and key to Bluetooth controlled –there's something for everyone.

- Fixed delivery points means getting your parts is more reliable than ever
- Lockers keep your deliveries secure, you have full access control and visibility of what doors are being accessed and when





## EMPOWER ENGINEERS...

SimplyDeliver apps allow engineers to:

- Delivery Information
- Find locker locations
- Order return labels
- Scan items in and out of the locker





## Unbeatable value equation: benefits across the organisation



### Inventory

Drive tighter SLAs with parts closer to the edge Better asset optimisation Continuous access to stock when and where it's needed Avoid inventory write-offs Improve invent