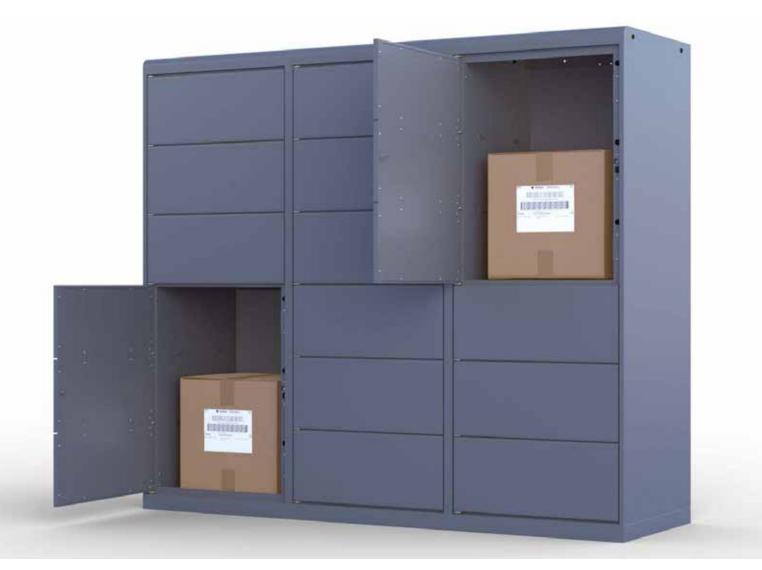

### Lockers

SimplyDeliver lockers come in a range of styles and sizes. From touch screen to lock and key to Bluetooth controlled –there's something for everyone.

- Fixed delivery points means getting your parts is more reliable than ever
- Lockers keep your deliveries secure, you have full access control and visibility of what doors are being accessed and when