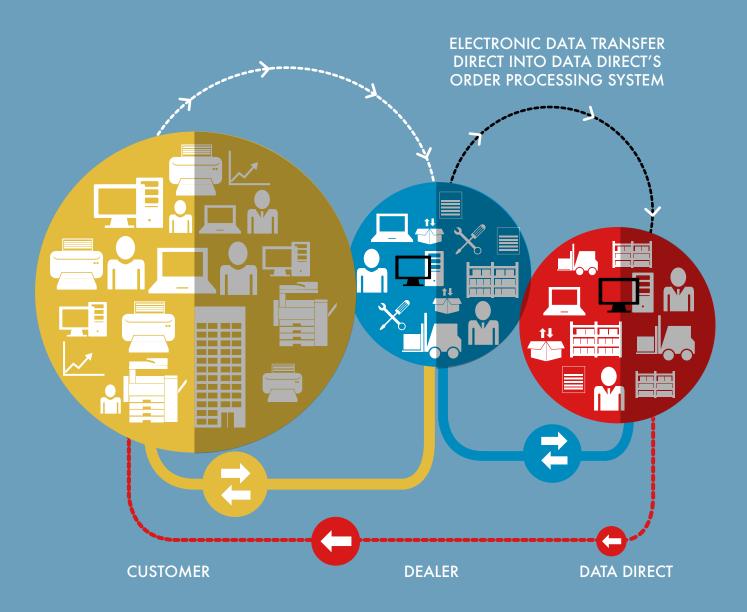

# Fulfil supplies as part of our solution...

SimplyLinked allows for EDI (Electronic Data Interchange) connectivity between Data Direct's ERP system and the Service Management System used by the ordering dealer. Compatible with Vantage Online, Copy Control, Select, e-Automate and our own "SimplyService Management programme" software.

## Improve logistics & reduce costs...

Data Direct continues to develop its support programmes and now collaborates with Asolvi, ECI, Copy Control and Select Computer Systems, enabling users to integrate with Data Direct's SimplyLinked programme. This integration automates and speeds up the whole toner replenishment and consumable and parts ordering process whilst allowing the resellers to benefit from Data Direct's greater buying power to reduce toner cost, whether OEM or compatible. Enhance your customers after sales experience...

The automated process enables improved efficiency, accurate information transfer and correct enduser delivery details to be relayed. Significantly, it reduces unnecessary time logging into websites, creating manual orders and associating orders to service calls and customer deliveries.

## Simplify automations with an EDI connection...