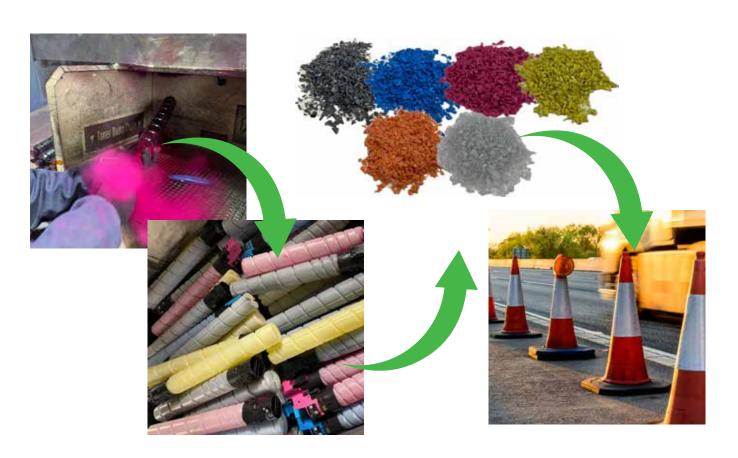

Imagine a world where all your toner cartridges and wastes you throw away get a new life. That's the goal of our zero-waste recycling program, and it has significant benefits for our environment.

Zero-to-landfill

# Benefits of recycling used printer & copier consumables with Data Direct

- Environmentally better solution with zero-to-landfill processes
- UK recycling facility no export
- Raw-material recovery for re-use: plastics and metals separated and cleaned ready for re-use
- We accept all makes and models of all printer consumables
- With most cartridges unable to be remanufactured, we're making new products from the 'single-use' plastics
- Fast, reliable & professional recycling services for your customers

# It couldn't be simpler to recycle your used printer & copier consumables with Data Direct

The SimplyRecycle Programme accepts all makes and models of printer consumables